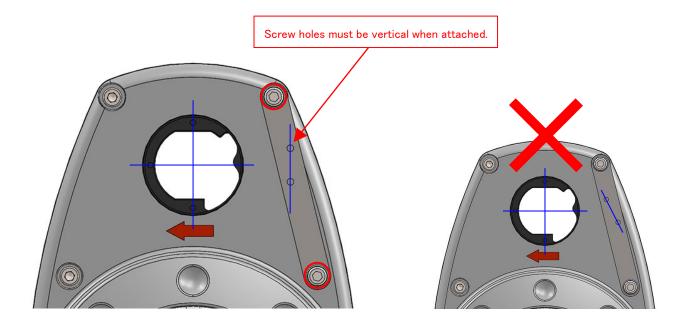

### **■**Procedure

- 1. Remove the screws from the Dresser, then attach the bracket with screws enclosed.
  - (M5\*25 Hex Socket Cap Screw, M5 Spring Washer, M5Flat Washer is used. Tightening torque <math>4.5N/m)
- \*This product is available to both left and right side by flipping the bracket. Be careful of the orientation when attaching.