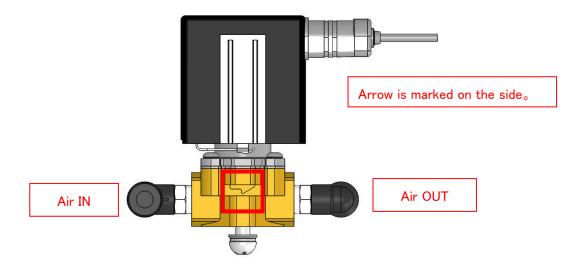

### ■Precautions

1. Make sure that the air flow is following the arrow direction.

- 2. Check the air pressure. (range:  $0.3 \sim 0.5 \text{ MPa}$ )
- 3. Some parts are made of Synthetic Resin. Excessive screw tightening may damage the product.