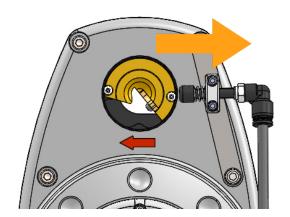

# 4. Maintenance

Changing Cutter / Holder can be done without removing the Air Blow Unit. Squeeze the Nozzle when changing the Cutter / Holder as the image below.