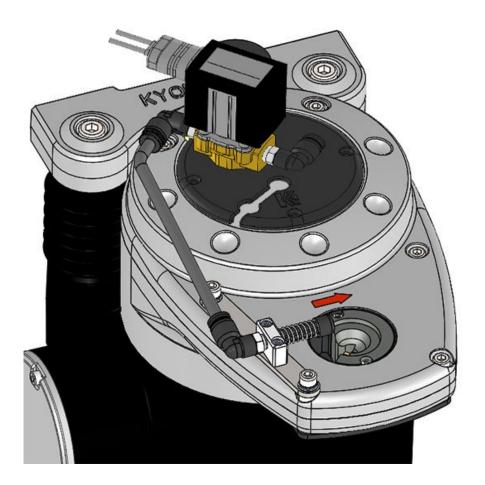

following the arrow direction.



- 2. Check the air pressure. (range:  $0.3 \sim 0.5 \text{ MPa}$ )
- 3. Some parts are made of Synthetic Resin. Excessive screw tightening may damage the product.

### **■**Procedure

- 1. Remove the screws from the Dresser, then attach the bracket with screws enclosed.
  - (M5\*25 Hex Socket Cap Screw, M5 Spring Washer, M5Flat Washer is used. Tightening torque <math>4.5N/m)
- \*This product is available to both left and right side by flipping the bracket. Be careful of the orientation when attaching.



2. Attach Nozzle ASSY to the bracket. (Use M3\*14 Hex Socket Cap Screw, M3 Spring Washer. Tightening torque 1.0N/m)



3. Attach the Solenoid Valve. (Use M5\*10 M5\*10 3-sems. Tightening torque 4.5N/m)



4. Attach the Spatter Tube.



### 5. Completion



# 4. Maintenance

Changing Cutter / Holder can be done without removing the Air Blow Unit. Squeeze the Nozzle when changing the Cutter / Holder as the image below.





# 5. Order Model

| Model   | Correspond Dresser | Note |
|---------|--------------------|------|
| AB2-K   | CDK-R              |      |
| AB2-KSG | CDK-SG             |      |
| AB2-BA  | CDK-BAYO           |      |
| AB2-SV  | CD-SVR             |      |

<sup>\*</sup>Special parts may be required according to position of dresser or gun motion.

Please call us for more information.

### Contact

Contact us if there is any damage or machine defects in our products.



#### KYOKUTOH CO., LTD.

181-1, Nakayashiki, Orido-cho, Nisshin, Aichi 470-0115 Japan TEL +81-561-72-8811 FAX +81-561-72-8821

E-Mail: sales@kyokutoh.com