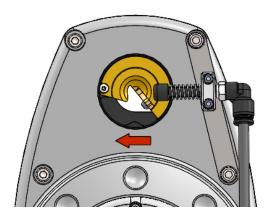

# 4. Maintenance

Changing Cutter / Holder can be done without removing the Air Blow Unit. Squeeze the Nozzle when changing the Cutter / Holder as the image below.