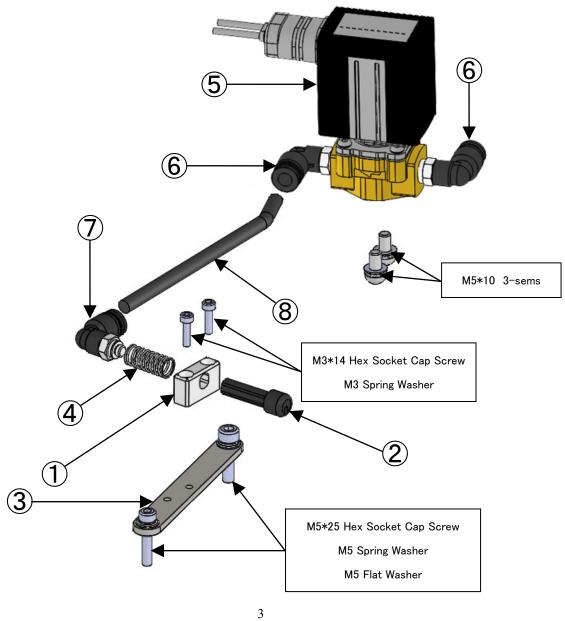

### ■Example for CDK-R

| No. | Name                           | Model                | QTY | Note                                       |
|-----|--------------------------------|----------------------|-----|--------------------------------------------|
| 1   | Air Blow Nozzle Holder Block   | AB2-BLOW-BL-03-001   | 1   |                                            |
| 2   | Air Blow Nozzle                | AB2-BLOW-NZ-01-003-S | 1   |                                            |
| 3   | Air Blow Bracket for K-Model   | AB2-BLOW-K-BR-01-001 | 1   | For CDK-R                                  |
| 4   | Samini Compressed Spring       | 12-1021              | 1   |                                            |
| 5   | CKD Solenoid Valve             | FFB-3106A3C3A3       | 1   |                                            |
| 6   | PISCO Fitting                  | PL6-01               | 2   |                                            |
| 7   | PISCO Fitting                  | PL6-M5               | 1   | Tighten with ②.  Tightening  torque:1.5N/m |
| 8   | PISCO Spatter Tube (\$\phi6\$) | FB0640               | 1   | 170mm                                      |

### **■**Procedure

- 1. Remove the screws from the Dresser, then attach the bracket with screws enclosed.
  - (M5\*25 Hex Socket Cap Screw, M5 Spring Washer, M5Flat Washer is used. Tightening torque <math>4.5N/m)
- \*This product is available to both left and right side by flipping the bracket. Be careful of the orientation when attaching.

2. Attach Nozzle ASSY to the bracket. (Use M3\*14 Hex Socket Cap Screw, M3 Spring Washer. Tightening torque 1.0N/m)

3. Attach the Solenoid Valve. (Use M5\*10 M5\*10 3-sems. Tightening torque 4.5N/m)

4. Attach the Spatter Tube.