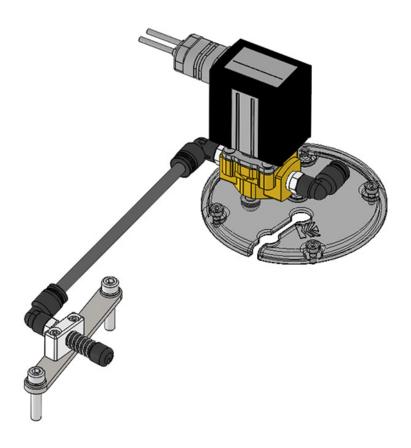

# Air Blow Unit (AB2-\*\*) Instruction Manual

Please read this instruction manual carefully

before operating this unit and use our product correctly.

After reading this instruction manual, be sure to keep it in a place where a person who uses or manages the equipment can check it at any time.





# TABLE OF CONTENTS

| 1. | Safety Precautions ———————————————————————————————————— | 2 |
|----|---------------------------------------------------------|---|
| 2. | Parts List ————————————————————————————————————         | 3 |
| 3. | Assembly Procedure ———————————————————————————————————— | 4 |
| 4. | Maintenance ————————————————————————————————————        | 8 |
| 5. | Order Model ————————————————————————————————————        | 8 |
| Сс | ontact ———————————————————————————————————              | 9 |

## 1. Safety Precautions

### ■Introduction

The Air Blow Unit (AB2) is a tool for our Dressers to prevent chips being stuck while dressing cap tips.

This is a product exclusively for preventing chips being stuck. Do not use for any other purpose. Do not use for Changers other than the spe