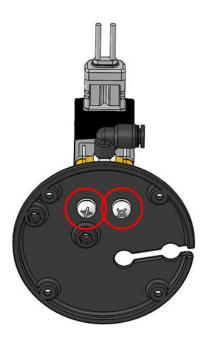

2. Attach Nozzle ASSY to the bracket. (Use M3\*14 Hex Socket Cap Screw, M3 Spring Washer. Tightening torque 1.0N/m)

3. Attach the Solenoid Valve. (Use M5\*10 M5\*10 3-sems. Tightening torque 4.5N/m)

4. Attach the Spatter Tube.