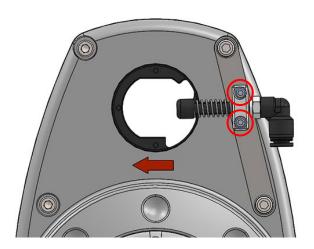

### **■**Procedure

- 1. Remove the screws from the Dresser, then attach the bracket with screws enclosed.
  - (M5\*25 Hex Socket Cap Screw, M5 Spring Washer, M5Flat Washer is used. Tightening torque <math>4.5N/m)
- \*This product is available to both left and right side by flipping the bracket. Be careful of the orientation when attaching.

2. Attach Nozzle ASSY to the bracket. (Use M3\*14 Hex Socket Cap Screw, M3 Spring Washer. Tightening torque 1.0N/m)

3. Attach the Solenoid Valve. (Use M5\*10 M5\*10 3-sems. Tightening torque 4.5N/m)

4. Attach the Spatter Tube.