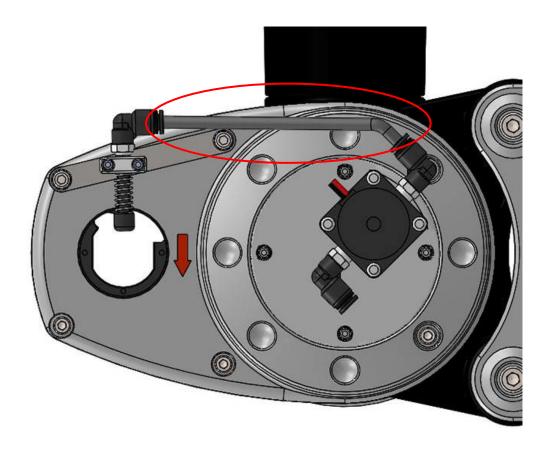

# 4. Maintenance

Changing Cutter / Holder can be done without removing the Air Blow Unit. Squeeze the Nozzle when changing the Cutter / Holder as the image below.